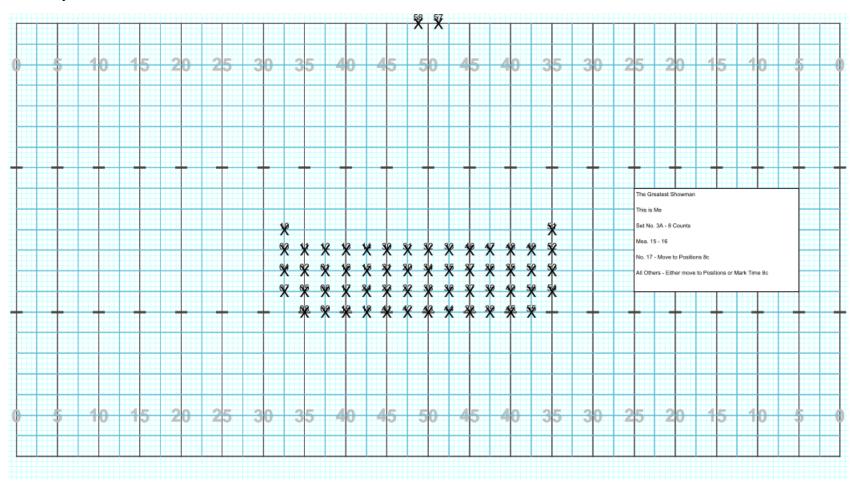

,58                      |
| Total                      | 58              |                            |



# Cass City HS 2019 - Attendance Block





# Cass City HS 2019 – The Greatest Showman – The Greatest Show – Beginning Formation





































































































































Cass City HS 2019 – The Greatest Showman – The Greatest Show – Set No. 8B





Cass City HS 2019 – The Greatest Showman – The Greatest Show – Set No. 8C





Cass City HS 2019 – The Greatest Showman – The Greatest Show – Set No. 8D





Cass City HS 2019 – The Greatest Showman – The Greatest Show – Set No. 9





# Cass City HS 2019 – The Greatest Showman – This is Me - Beginning Formation





































































































# Cass City HS 2019 – The Greatest Showman – Never Enough – Beginning Formation





Cass City HS 2019 – The Greatest Showman – Never Enough – Set No. 1





Cass City HS 2019 – The Greatest Showman – Never Enough – Set No. 2





# Cass City HS 2019 – The Greatest Showman – Never Enough – Set No. 2A





# Cass City HS 2019 – The Greatest Showman – Never Enough – Set No. 3





## Cass City HS 2019 – The Greatest Showman – Never Enough – Set No. 4





# Cass City HS 2019 – The Greatest Showman – From Now On – Beginning Formation