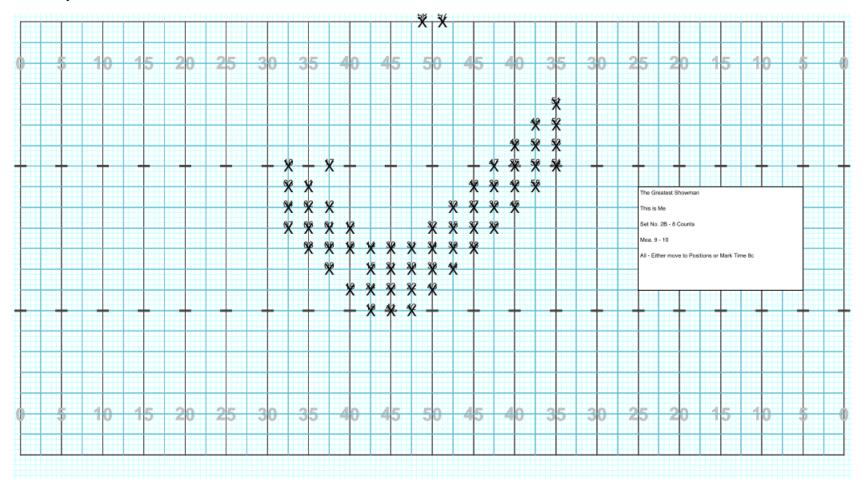

| 57,58                      |
| Total                      | 58              |                            |



# Cass City HS 2019 - Attendance Block





# Cass City HS 2019 – The Greatest Showman – The Greatest Show – Beginning Formation





































































































































Cass City HS 2019 – The Greatest Showman – The Greatest Show – Set No. 8B





Cass City HS 2019 – The Greatest Showman – The Greatest Show – Set No. 8C





Cass City HS 2019 – The Greatest Showman – The Greatest Show – Set No. 8D





Cass City HS 2019 – The Greatest Showman – The Greatest Show – Set No. 9





# Cass City HS 2019 – The Greatest Showman – This is Me - Beginning Formation





































































































# Cass City HS 2019 – The Greatest Showman – Never Enough – Beginning Formation





Cass City HS 2019 – The Greatest Showman – Never Enough – Set No. 1





Cass City HS 2019 – The Greatest Showman – Never Enough – Set No. 2





# Cass City HS 2019 – The Greatest Showman – Never Enough – Set No. 2A





# Cass City HS 2019 – The Greatest Showman – Never Enough – Set No. 3





## Cass City HS 2019 – The Greatest Showman – Never Enough – Set No. 4





# Cass City HS 2019 – The Greatest Showman – From Now On – Beginning Formation