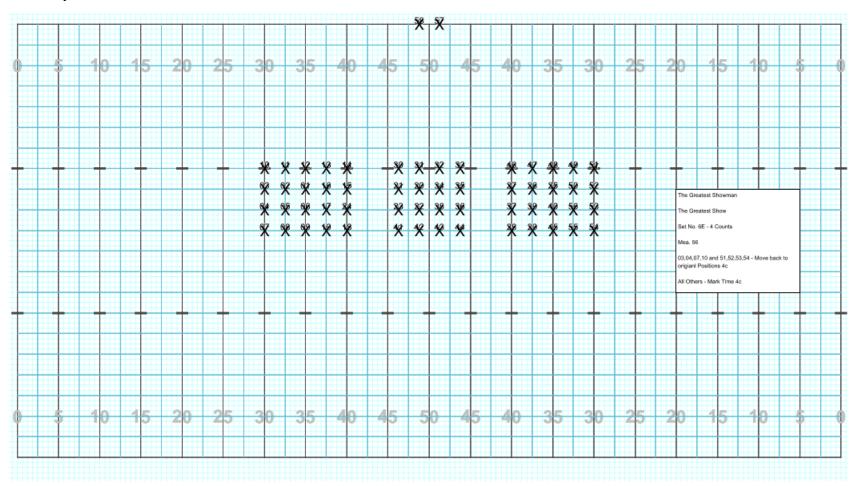

|
| Sousaphones                | 1               | 45                         |
| Snare Drums                | 3               | 46,47,48                   |
| Cymbals                    | 2               | 49,50                      |
| Bass Drums                 | 4               | 51,52,53,54                |
| Quads                      | 2               | 55,56                      |
| Drum Majors (not marching) | 2               | 57,58                      |
| Total                      | 58              |                            |



# Cass City HS 2019 - Attendance Block





# Cass City HS 2019 – The Greatest Showman – The Greatest Show – Beginning Formation





































































































































Cass City HS 2019 – The Greatest Showman – The Greatest Show – Set No. 8B





Cass City HS 2019 – The Greatest Showman – The Greatest Show – Set No. 8C





Cass City HS 2019 – The Greatest Showman – The Greatest Show – Set No. 8D





Cass City HS 2019 – The Greatest Showman – The Greatest Show – Set No. 9





# Cass City HS 2019 – The Greatest Showman – This is Me - Beginning Formation





































































































# Cass City HS 2019 – The Greatest Showman – Never Enough – Beginning Formation





Cass City HS 2019 – The Greatest Showman – Never Enough – Set No. 1





Cass City HS 2019 – The Greatest Showman – Never Enough – Set No. 2





# Cass City HS 2019 – The Greatest Showman – Ne