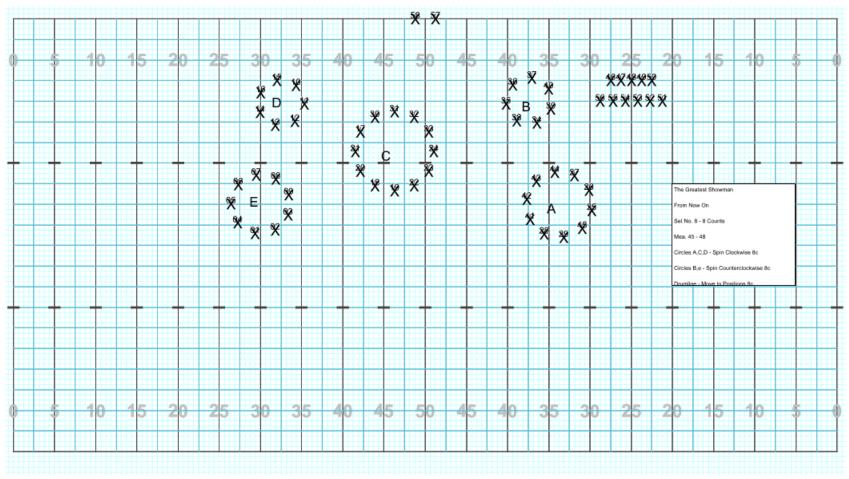

# Cass City HS 2019 – The Greatest Showman – The Greatest Show – Beginning Formation

Cass City HS 2019 – The Greatest Showman – The Greatest Show – Set No. 8B

Cass City HS 2019 – The Greatest Showman – The Greatest Show – Set No. 8C

Cass City HS 2019 – The Greatest Showman – The Greatest Show – Set No. 8D

Cass City HS 2019 – The Greatest Showman – The Greatest Show – Set No. 9