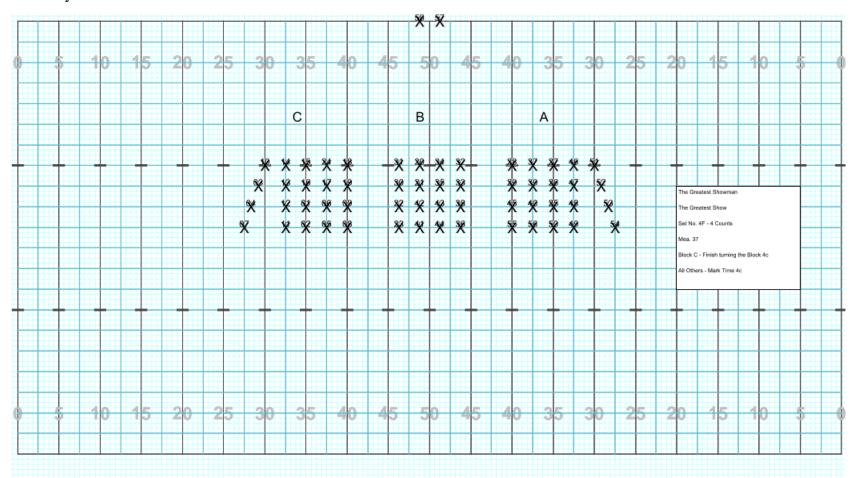

| 4               | 41,42,43,44                |
| Sousaphones                | 1               | 45                         |
| Snare Drums                | 3               | 46,47,48                   |
| Cymbals                    | 2               | 49,50                      |
| Bass Drums                 | 4               | 51,52,53,54                |
| Quads                      | 2               | 55,56                      |
| Drum Majors (not marching) | 2               | 57,58                      |
| Total                      | 58              |                            |



# Cass City HS 2019 - Attendance Block





# Cass City HS 2019 – The Greatest Showman – The Greatest Show – Beginning Formation





































































































































Cass City HS 2019 – The Greatest Showman – The Greatest Show – Set No. 8B





Cass City HS 2019 – The Greatest Showman – The Greatest Show – Set No. 8C





Cass City HS 2019 – The Greatest Showman – The Greatest Show – Set No. 8D





Cass City HS 2019 – The Greatest Showman – The Greatest Show – Set No. 9





# Cass City HS 2019 – The Greatest Showman – This is Me - Beginning Formation





































































































# Cass City HS 2019 – The Greatest Showman – Never Enough – Beginning Formation





Cass City HS 2019 – The Greatest Showman – Never Enough – Set No. 1





Cass City HS 2019 – The Greatest Showman – Never Enough – Set No. 2





# Cass City HS