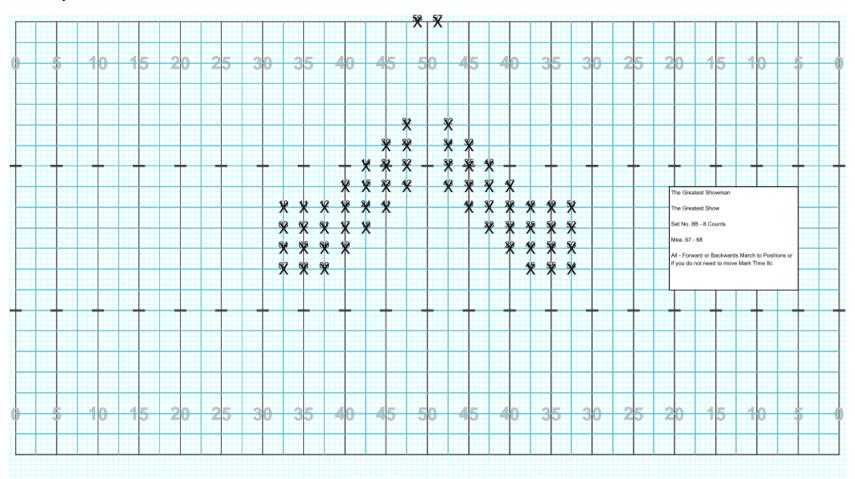

# Cass City HS 2019 – The Greatest Showman – The Greatest Show – Beginning Formation

Cass City HS 2019 – The Greatest Showman – The Greatest Show – Set No. 8B

Cass City HS 2019 – The Greatest Showman – The Greatest Show – Set No. 8C