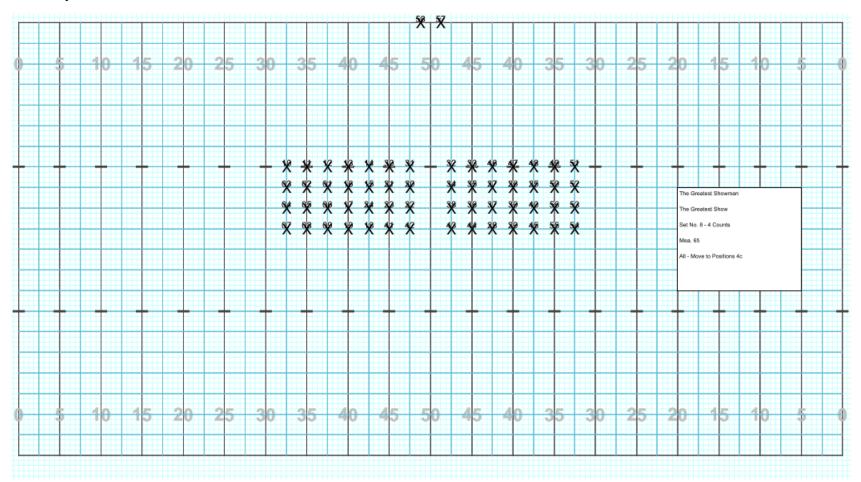

# Cass City HS 2019 – The Greatest Showman – The Greatest Show – Beginning Formation

Cass City HS 2019 – The Greatest Showman – The Greatest Show – Set No. 8B

Cass City HS 2019 – The Greatest Showman – The Greatest Show – Set No. 8C