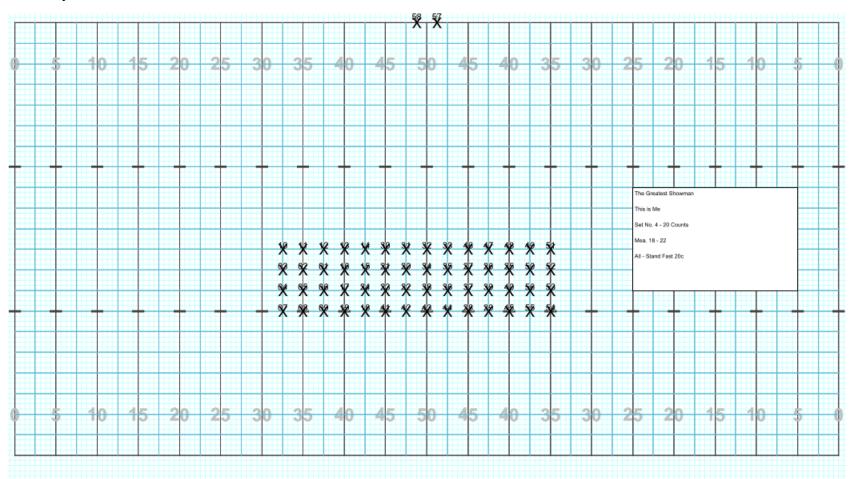

|
| Total                      | 58              |                            |



# Cass City HS 2019 - Attendance Block





# Cass City HS 2019 – The Greatest Showman – The Greatest Show – Beginning Formation





































































































































Cass City HS 2019 – The Greatest Showman – The Greatest Show – Set No. 8B





Cass City HS 2019 – The Greatest Showman – The Greatest Show – Set No. 8C





Cass City HS 2019 – The Greatest Showman – The Greatest Show – Set No. 8D





Cass City HS 2019 – The Greatest Showman – The Greatest Show – Set No. 9





# Cass City HS 2019 – The Greatest Showman – This is Me - Beginning Formation





































































































# Cass City HS 2019 – The Greatest Showman – Never Enough – Beginning Formation





Cass City HS 2019 – The Greatest Showman – Never Enough – Set No. 1





Cass City HS 2019 – The Greatest Showman – Never Enough – Set No. 2





# Cass City HS 2019 – The Greatest Showman – Never Enough – Set No. 2A





# Cass City HS 2019 – The Greatest Showman – Never Enough – Set No. 3





## Cass City HS 2019 – The Greatest Showman – Never Enough – Set No. 4





# Cass City HS 2019 – The Greatest Showman – From Now On – Beginning Formation