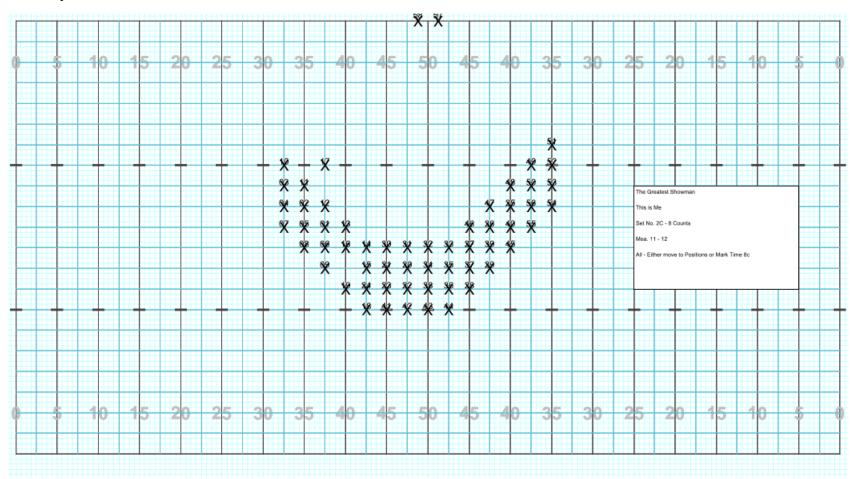

| 57,58                      |
| Total                      | 58              |                            |



# Cass City HS 2019 - Attendance Block





# Cass City HS 2019 – The Greatest Showman – The Greatest Show – Beginning Formation





































































































































Cass City HS 2019 – The Greatest Showman – The Greatest Show – Set No. 8B





Cass City HS 2019 – The Greatest Showman – The Greatest Show – Set No. 8C





Cass City HS 2019 – The Greatest Showman – The Greatest Show – Set No. 8D





Cass City HS 2019 – The Greatest Showman – The Greatest Show – Set No. 9





# Cass City HS 2019 – The Greatest Showman – This is Me - Beginning Formation





































































































# Cass City HS 2019 – The Greatest Showman – Never Enough – Beginning Formation





Cass City HS 2019 – The Greatest Showman – Never Enough – Set No. 1





Cass City HS 2019 – The Greatest Showman – Never Enough – Set No. 2





# Cass City HS 2019 – The Greatest Showman – Never Enough – Set No. 2A





# Cass City HS 2019 – The Greatest Showman – Never Enough – Set No. 3





## Cass City HS 2019 – The Greatest Showman – Never Enough – Set No. 4





# Cass City HS 2019 – The Greatest Showman – From Now On – Beginning Formation