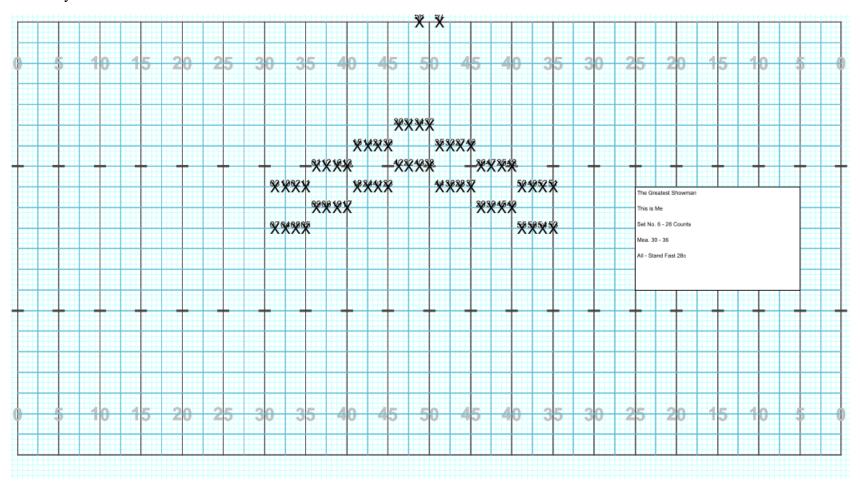

| 58              |                            |



# Cass City HS 2019 - Attendance Block





# Cass City HS 2019 – The Greatest Showman – The Greatest Show – Beginning Formation





































































































































Cass City HS 2019 – The Greatest Showman – The Greatest Show – Set No. 8B





Cass City HS 2019 – The Greatest Showman – The Greatest Show – Set No. 8C





Cass City HS 2019 – The Greatest Showman – The Greatest Show – Set No. 8D





Cass City HS 2019 – The Greatest Showman – The Greatest Show – Set No. 9





# Cass City HS 2019 – The Greatest Showman – This is Me - Beginning Formation





































































































# Cass City HS 2019 – The Greatest Showman – Never Enough – Beginning Formation





Cass City HS 2019 – The Greatest Showman – Never Enough – Set No. 1





Cass City HS 2019 – The Greatest Showman – Never Enough – Set No. 2





# Cass City HS 2019 – The Greatest Showman – Never Enough – Set No. 2A





# Cass City HS 2019 – The Greatest Showman – Never Enough – Set No. 3





## Cass City HS 2019 – The Greatest Showman – Never Enough – Set No. 4





# Cass City HS 2019 – The Greatest Showman – From Now On – Beginning Formation