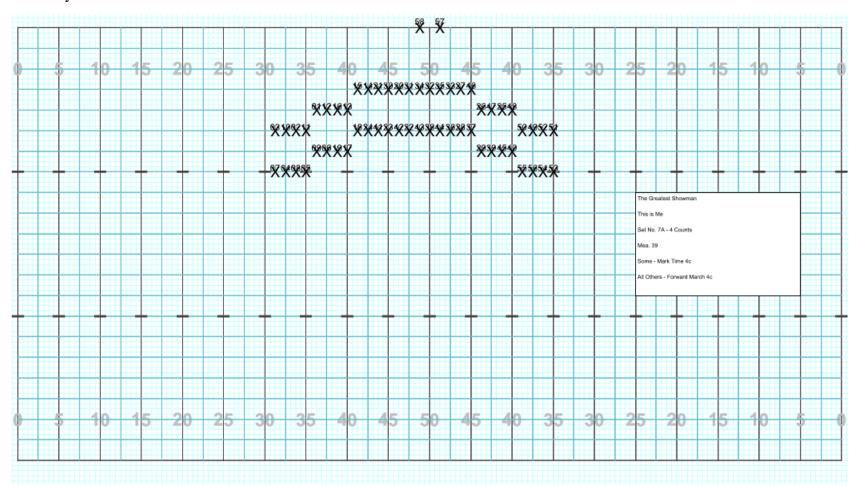

| 58              |                            |



# Cass City HS 2019 - Attendance Block





# Cass City HS 2019 – The Greatest Showman – The Greatest Show – Beginning Formation





































































































































Cass City HS 2019 – The Greatest Showman – The Greatest Show – Set No. 8B





Cass City HS 2019 – The Greatest Showman – The Greatest Show – Set No. 8C





Cass City HS 2019 – The Greatest Showman – The Greatest Show – Set No. 8D





Cass City HS 2019 – The Greatest Showman – The Greatest Show – Set No. 9





# Cass City HS 2019 – The Greatest Showman – This is Me - Beginning Formation





































































































# Cass City HS 2019 – The Greatest Showman – Never Enough – Beginning Formation





Cass City HS 2019 – The Greatest Showman – Never Enough – Set No. 1





Cass City HS 2019 – The Greatest Showman – Never Enough – Set No. 2





# Cass City HS 2019 – The Greatest Showman – Never Enough – Set No. 2A





# Cass City HS 2019 – The Greatest Showman – Never Enough – Set No. 3





## Cass City HS 2019 – The Greatest Showman – Never Enough – Set No. 4





# Cass City HS 2019 – The Greatest Showman – From Now On – Beginning Formation