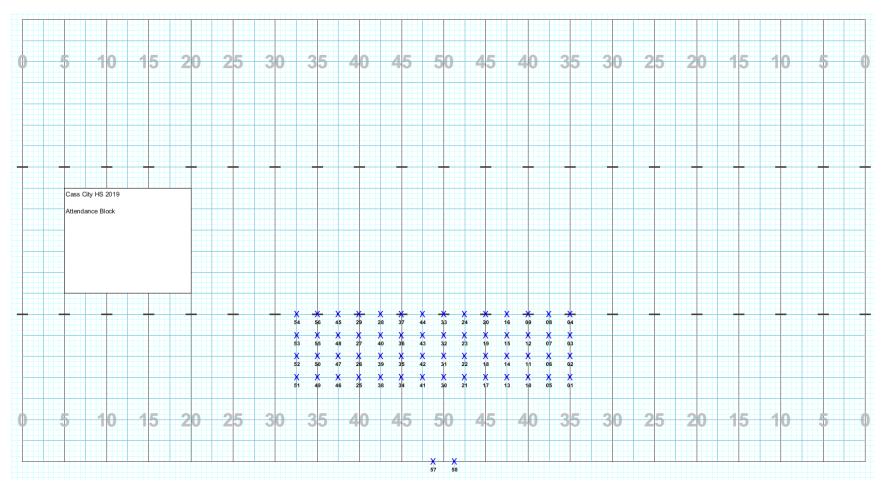

| 4               | 30,31,32,33                |
| Trombones                  | 7               | 34,35,36,37,38,39,40       |
| Baritones                  | 4               | 41,42,43,44                |
| Sousaphones                | 1               | 45                         |
| Snare Drums                | 3               | 46,47,48                   |
| Cymbals                    | 2               | 49,50                      |
| Bass Drums                 | 4               | 51,52,53,54                |
| Quads                      | 2               | 55,56                      |
| Drum Majors (not marching) | 2               | 57,58                      |
| Total                      | 58              |                            |



# Cass City HS 2019 - Attendance Block





# Cass City HS 2019 – The Greatest Showman – The Greatest Show – Beginning Formation





































































































































Cass City HS 2019 – The Greatest Showman – The Greatest Show – Set No. 8B





Cass City HS 2019 – The Greatest Showman – The Greatest Show – Set No. 8C





Cass City HS 2019 – The Greatest Showman – The Greatest Show – Set No. 8D





Cass City HS 2019 – The Greatest Showman – The Greatest Show – Set No. 9





# Cass City HS 2019 – The Greatest Showman – This is Me - Beginning Formation





































































































# Cass City HS 2019 – The Greatest Showman – Never Enough – Beginning Formation