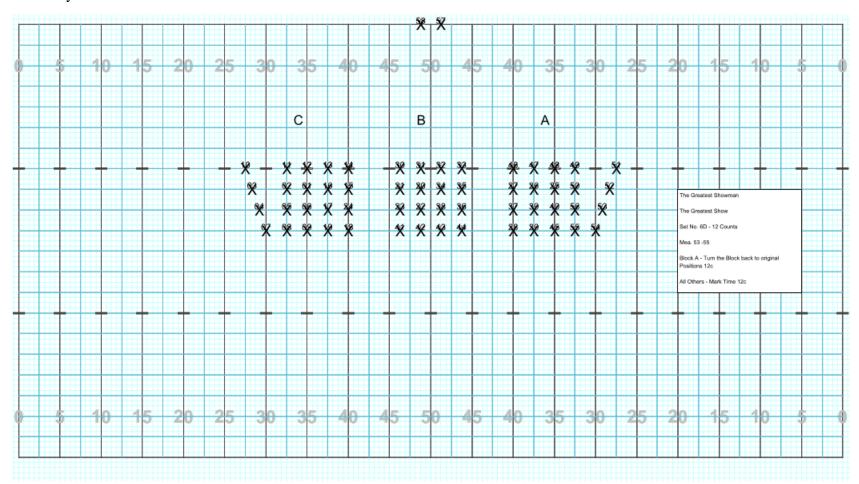

,44                |
| Sousaphones                | 1               | 45                         |
| Snare Drums                | 3               | 46,47,48                   |
| Cymbals                    | 2               | 49,50                      |
| Bass Drums                 | 4               | 51,52,53,54                |
| Quads                      | 2               | 55,56                      |
| Drum Majors (not marching) | 2               | 57,58                      |
| Total                      | 58              |                            |



# Cass City HS 2019 - Attendance Block





# Cass City HS 2019 – The Greatest Showman – The Greatest Show – Beginning Formation





































































































































Cass City HS 2019 – The Greatest Showman – The Greatest Show – Set No. 8B





Cass City HS 2019 – The Greatest Showman – The Greatest Show – Set No. 8C





Cass City HS 2019 – The Greatest Showman – The Greatest Show – Set No. 8D





Cass City HS 2019 – The Greatest Showman – The Greatest Show – Set No. 9





# Cass City HS 2019 – The Greatest Showman – This is Me - Beginning Formation





































































































# Cass City HS 2019 – The Greatest Showman – Never Enough – Beginning Formation





Cass City HS 2019 – The Greatest Showman – Never Enough – Set No. 1





Cass City HS 2019 – The Greatest Showman – Never Enough – Set No. 2





# Cass City HS 2019 – The Greatest Showman