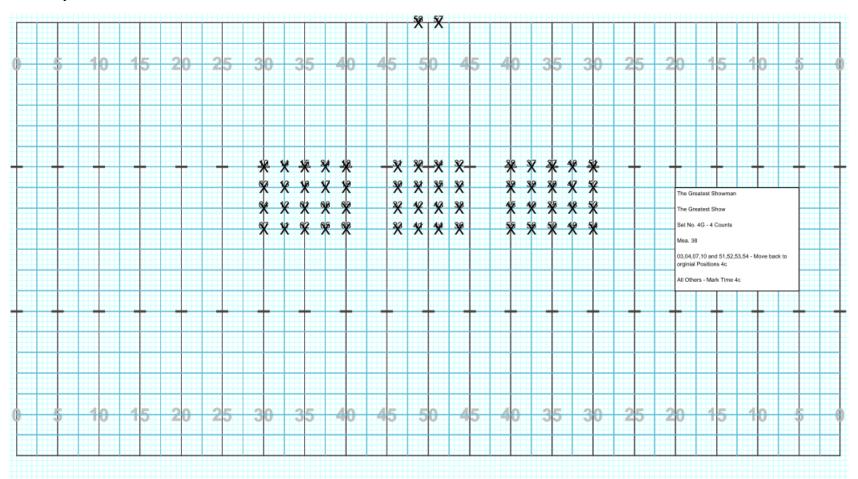

| 41,42,43,44                |
| Sousaphones                | 1               | 45                         |
| Snare Drums                | 3               | 46,47,48                   |
| Cymbals                    | 2               | 49,50                      |
| Bass Drums                 | 4               | 51,52,53,54                |
| Quads                      | 2               | 55,56                      |
| Drum Majors (not marching) | 2               | 57,58                      |
| Total                      | 58              |                            |



# Cass City HS 2019 - Attendance Block





# Cass City HS 2019 – The Greatest Showman – The Greatest Show – Beginning Formation





































































































































Cass City HS 2019 – The Greatest Showman – The Greatest Show – Set No. 8B





Cass City HS 2019 – The Greatest Showman – The Greatest Show – Set No. 8C





Cass City HS 2019 – The Greatest Showman – The Greatest Show – Set No. 8D





Cass City HS 2019 – The Greatest Showman – The Greatest Show – Set No. 9





# Cass City HS 2019 – The Greatest Showman – This is Me - Beginning Formation





































































































# Cass City HS 2019 – The Greatest Showman – Never Enough – Beginning Formation





Cass City HS 2019 – The Greatest Showman – Never Enough – Set No. 1





Cass City HS 2019 – The Greatest Showman – Never Enough – Set No. 2





# Cass City HS 2019