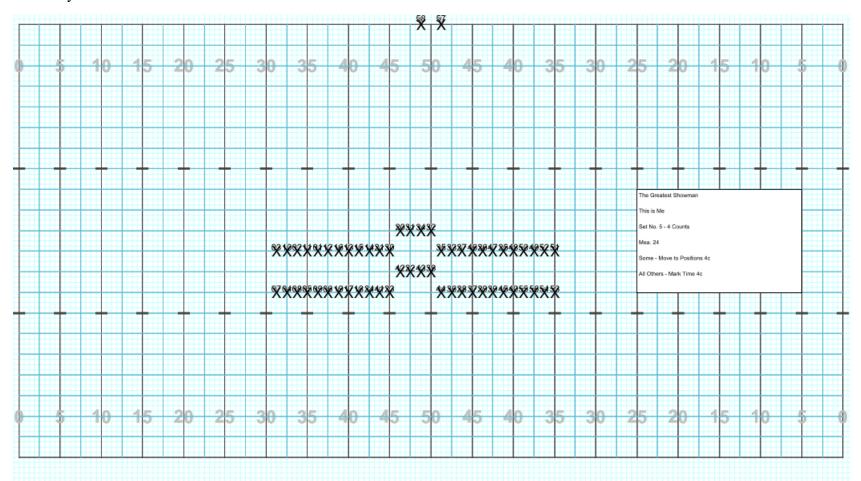

|
| Total                      | 58              |                            |



# Cass City HS 2019 - Attendance Block





# Cass City HS 2019 – The Greatest Showman – The Greatest Show – Beginning Formation





































































































































Cass City HS 2019 – The Greatest Showman – The Greatest Show – Set No. 8B





Cass City HS 2019 – The Greatest Showman – The Greatest Show – Set No. 8C





Cass City HS 2019 – The Greatest Showman – The Greatest Show – Set No. 8D





Cass City HS 2019 – The Greatest Showman – The Greatest Show – Set No. 9





# Cass City HS 2019 – The Greatest Showman – This is Me - Beginning Formation





































































































# Cass City HS 2019 – The Greatest Showman – Never Enough – Beginning Formation





Cass City HS 2019 – The Greatest Showman – Never Enough – Set No. 1





Cass City HS 2019 – The Greatest Showman – Never Enough – Set No. 2





# Cass City HS 2019 – The Greatest Showman – Never Enough – Set No. 2A





# Cass City HS 2019 – The Greatest Showman – Never Enough – Set No. 3





## Cass City HS 2019 – The Greatest Showman – Never Enough – Set No. 4





# Cass City HS 2019 – The Greatest Showman – From Now On – Beginning Formation