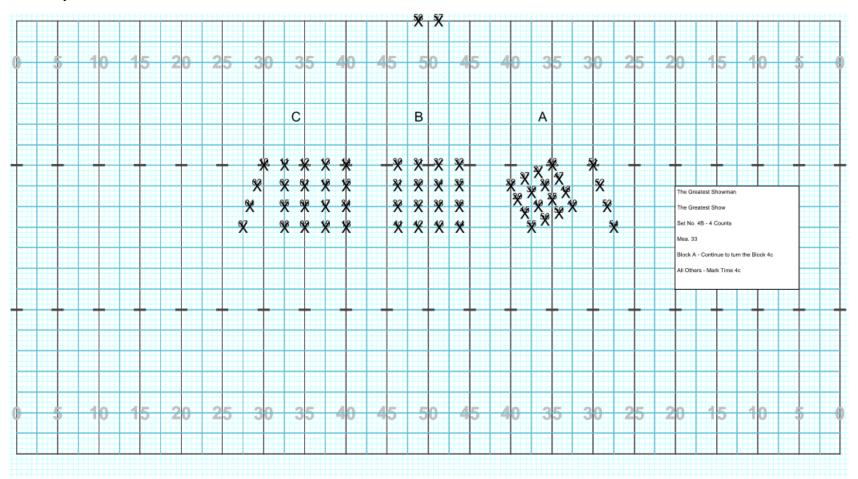

| 4               | 41,42,43,44                |
| Sousaphones                | 1               | 45                         |
| Snare Drums                | 3               | 46,47,48                   |
| Cymbals                    | 2               | 49,50                      |
| Bass Drums                 | 4               | 51,52,53,54                |
| Quads                      | 2               | 55,56                      |
| Drum Majors (not marching) | 2               | 57,58                      |
| Total                      | 58              |                            |



# Cass City HS 2019 - Attendance Block





# Cass City HS 2019 – The Greatest Showman – The Greatest Show – Beginning Formation





































































































































Cass City HS 2019 – The Greatest Showman – The Greatest Show – Set No. 8B





Cass City HS 2019 – The Greatest Showman – The Greatest Show – Set No. 8C





Cass City HS 2019 – The Greatest Showman – The Greatest Show – Set No. 8D





Cass City HS 2019 – The Greatest Showman – The Greatest Show – Set No. 9





# Cass City HS 2019 – The Greatest Showman – This is Me - Beginning Formation





































































































# Cass City HS 2019 – The Greatest Showman – Never Enough – Beginning Formation





Cass City HS 2019 – The Greatest Showman – Never Enough – Set No. 1





Cass City HS 2019 – The Greatest Showman – Never Enough – Set No. 2