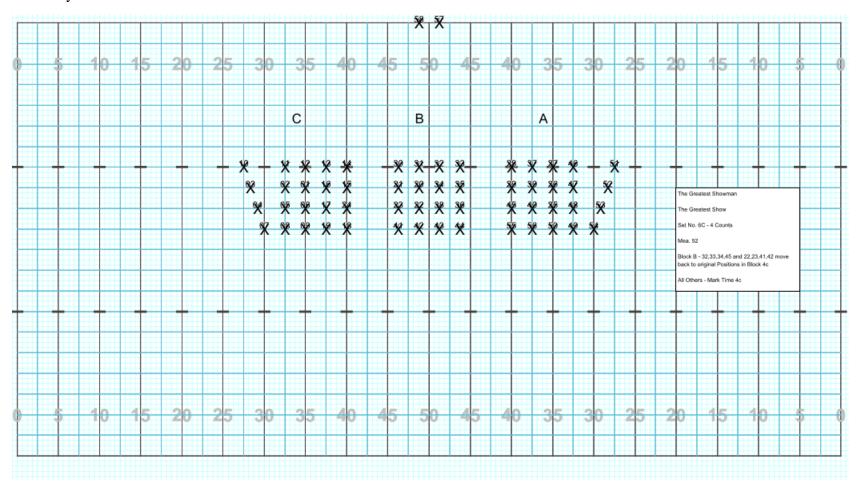

2,43,44                |
| Sousaphones                | 1               | 45                         |
| Snare Drums                | 3               | 46,47,48                   |
| Cymbals                    | 2               | 49,50                      |
| Bass Drums                 | 4               | 51,52,53,54                |
| Quads                      | 2               | 55,56                      |
| Drum Majors (not marching) | 2               | 57,58                      |
| Total                      | 58              |                            |



# Cass City HS 2019 - Attendance Block





# Cass City HS 2019 – The Greatest Showman – The Greatest Show – Beginning Formation





































































































































Cass City HS 2019 – The Greatest Showman – The Greatest Show – Set No. 8B





Cass City HS 2019 – The Greatest Showman – The Greatest Show – Set No. 8C





Cass City HS 2019 – The Greatest Showman – The Greatest Show – Set No. 8D





Cass City HS 2019 – The Greatest Showman – The Greatest Show – Set No. 9





# Cass City HS 2019 – The Greatest Showman – This is Me - Beginning Formation





































































































# Cass City HS 2019 – The Greatest Showman – Never Enough – Beginning Formation





Cass City HS 2019 – The Greatest Showman – Never Enough – Set No. 1





Cass City HS 2019 – The Greatest Showman – Never Enough – Set No. 2





# Cass City HS 2019 – The Greatest Show