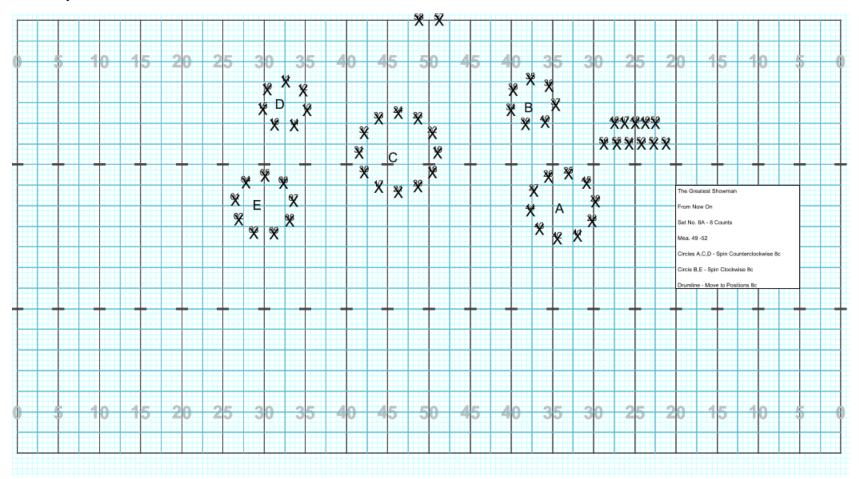

# Cass City HS 2019 – The Greatest Showman – The Greatest Show – Beginning Formation

Cass City HS 2019 – The Greatest Showman – The Greatest Show – Set No. 8B

Cass City HS 2019 – The Greatest Showman – The Greatest Show – Set No. 8C

Cass City HS 2019 – The Greatest Showman – The Greatest Show – Set No. 8D

Cass City HS 2019 – The Greatest Showman – The Greatest Show – Set No. 9