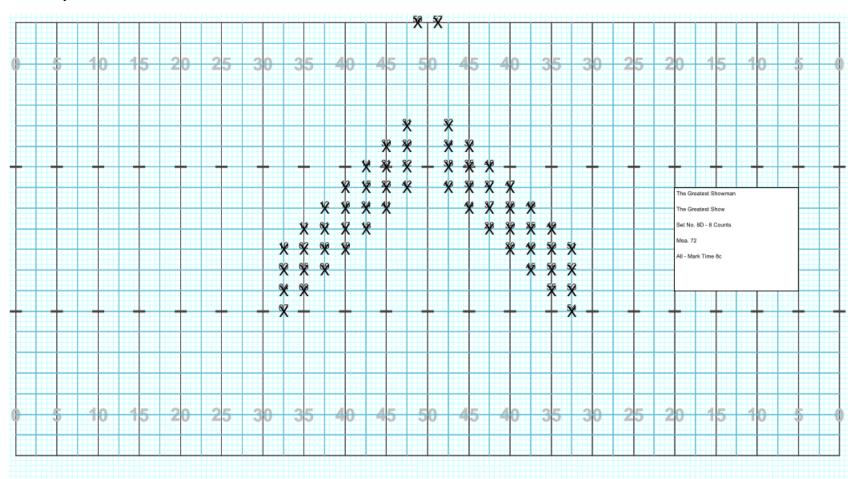

Cass City HS 2019 – The Greatest Showman – The Greatest Show – Set No. 8D

Cass City HS 2019 – The Greatest Showman – The Greatest Show – Set No. 9