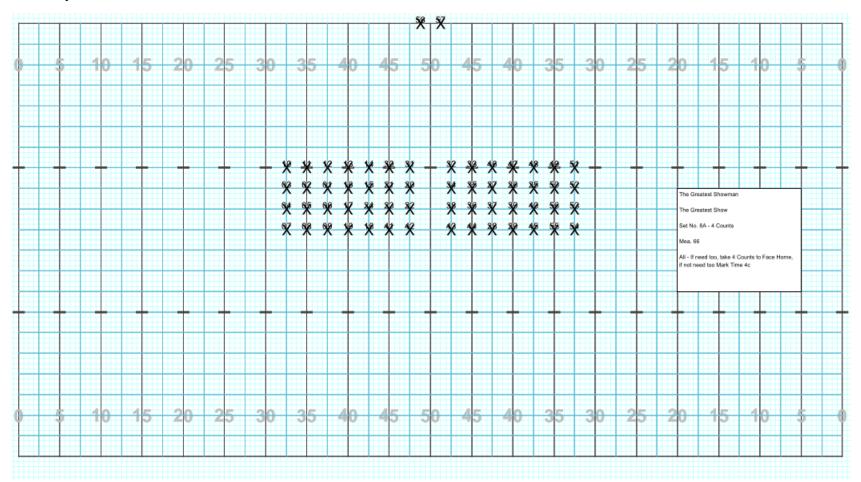

# Cass City HS 2019 – The Greatest Showman – The Greatest Show – Beginning Formation

Cass City HS 2019 – The Greatest Showman – The Greatest Show – Set No. 8B

Cass City HS 2019 – The Greatest Showman – The Greatest Show – Set No. 8C