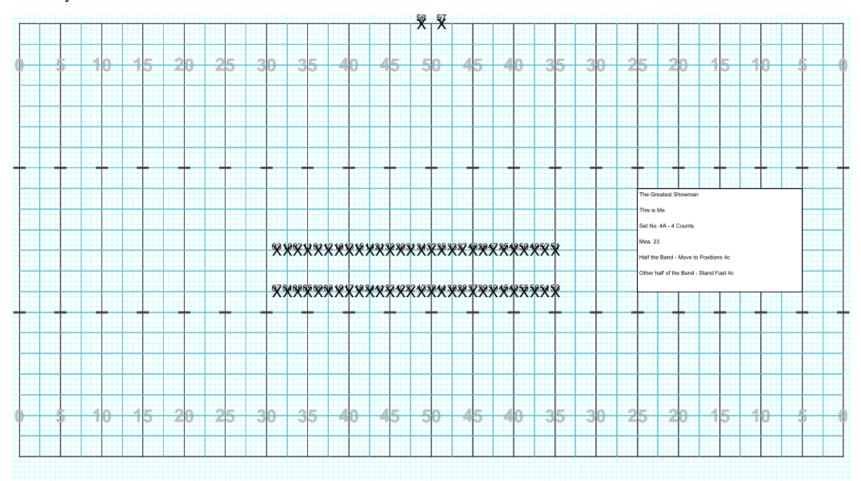

|
| Total                      | 58              |                            |



# Cass City HS 2019 - Attendance Block





# Cass City HS 2019 – The Greatest Showman – The Greatest Show – Beginning Formation





































































































































Cass City HS 2019 – The Greatest Showman – The Greatest Show – Set No. 8B





Cass City HS 2019 – The Greatest Showman – The Greatest Show – Set No. 8C





Cass City HS 2019 – The Greatest Showman – The Greatest Show – Set No. 8D





Cass City HS 2019 – The Greatest Showman – The Greatest Show – Set No. 9





# Cass City HS 2019 – The Greatest Showman – This is Me - Beginning Formation





































































































# Cass City HS 2019 – The Greatest Showman – Never Enough – Beginning Formation





Cass City HS 2019 – The Greatest Showman – Never Enough – Set No. 1





Cass City HS 2019 – The Greatest Showman – Never Enough – Set No. 2





# Cass City HS 2019 – The Greatest Showman – Never Enough – Set No. 2A





# Cass City HS 2019 – The Greatest Showman – Never Enough – Set No. 3





## Cass City HS 2019 – The Greatest Showman – Never Enough – Set No. 4





# Cass City HS 2019 – The Greatest Showman – From Now On – Beginning Formation