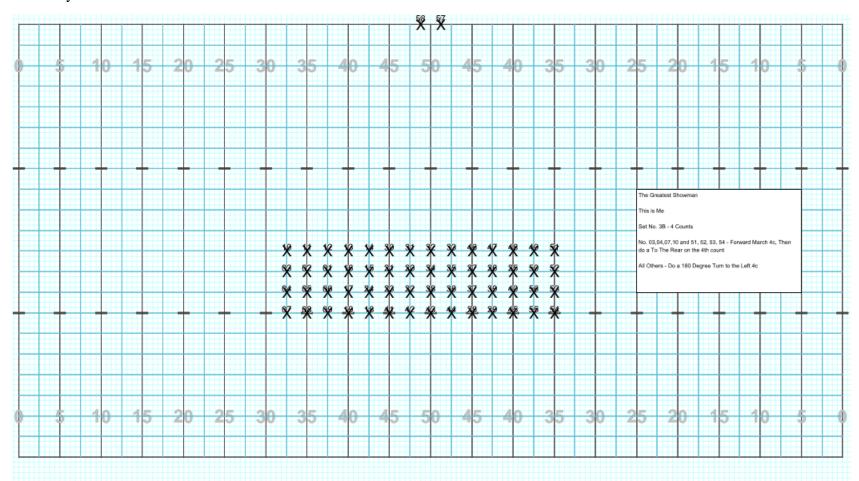

|
| Total                      | 58              |                            |



# Cass City HS 2019 - Attendance Block





# Cass City HS 2019 – The Greatest Showman – The Greatest Show – Beginning Formation





































































































































Cass City HS 2019 – The Greatest Showman – The Greatest Show – Set No. 8B





Cass City HS 2019 – The Greatest Showman – The Greatest Show – Set No. 8C





Cass City HS 2019 – The Greatest Showman – The Greatest Show – Set No. 8D





Cass City HS 2019 – The Greatest Showman – The Greatest Show – Set No. 9





# Cass City HS 2019 – The Greatest Showman – This is Me - Beginning Formation





































































































# Cass City HS 2019 – The Greatest Showman – Never Enough – Beginning Formation





Cass City HS 2019 – The Greatest Showman – Never Enough – Set No. 1





Cass City HS 2019 – The Greatest Showman – Never Enough – Set No. 2





# Cass City HS 2019 – The Greatest Showman – Never Enough – Set No. 2A





# Cass City HS 2019 – The Greatest Showman – Never Enough – Set No. 3





## Cass City HS 2019 – The Greatest Showman – Never Enough – Set No. 4





# Cass City HS 2019 – The Greatest Showman – From Now On – Beginning Formation