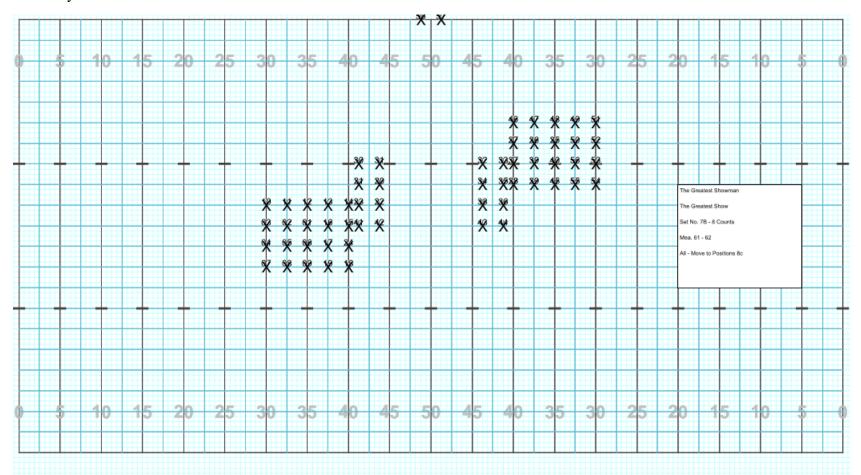

# Cass City HS 2019 – The Greatest Showman – The Greatest Show – Beginning Formation

Cass City HS 2019 – The Greatest Showman – The Greatest Show – Set No. 8B

Cass City HS 2019 – The Greatest Showman – The Greatest Show – Set No. 8C