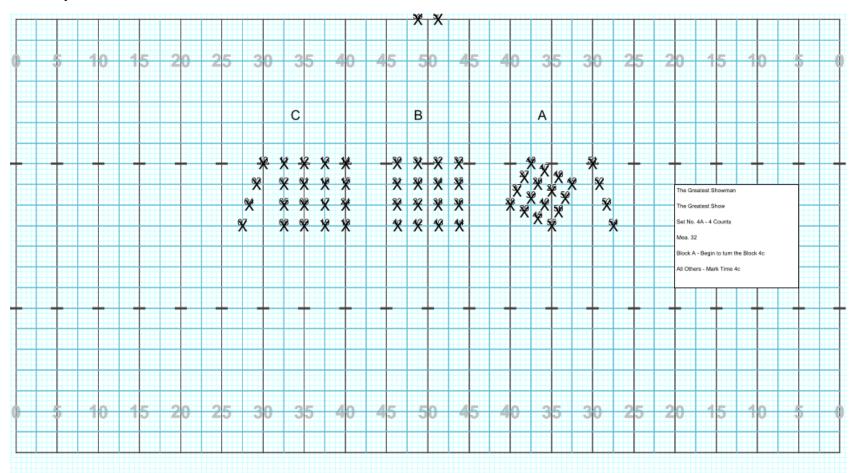

es                  | 4               | 41,42,43,44                |
| Sousaphones                | 1               | 45                         |
| Snare Drums                | 3               | 46,47,48                   |
| Cymbals                    | 2               | 49,50                      |
| Bass Drums                 | 4               | 51,52,53,54                |
| Quads                      | 2               | 55,56                      |
| Drum Majors (not marching) | 2               | 57,58                      |
| Total                      | 58              |                            |



# Cass City HS 2019 - Attendance Block





# Cass City HS 2019 – The Greatest Showman – The Greatest Show – Beginning Formation





































































































































Cass City HS 2019 – The Greatest Showman – The Greatest Show – Set No. 8B





Cass City HS 2019 – The Greatest Showman – The Greatest Show – Set No. 8C





Cass City HS 2019 – The Greatest Showman – The Greatest Show – Set No. 8D





Cass City HS 2019 – The Greatest Showman – The Greatest Show – Set No. 9





# Cass City HS 2019 – The Greatest Showman – This is Me - Beginning Formation





































































































# Cass City HS 2019 – The Greatest Showman – Never Enough – Beginning Formation





Cass City HS 2019 – The Greatest Showman – Never Enough – Set No. 1





Cass City HS 2019 – The Greatest Showman – Never Enough – Set No. 2