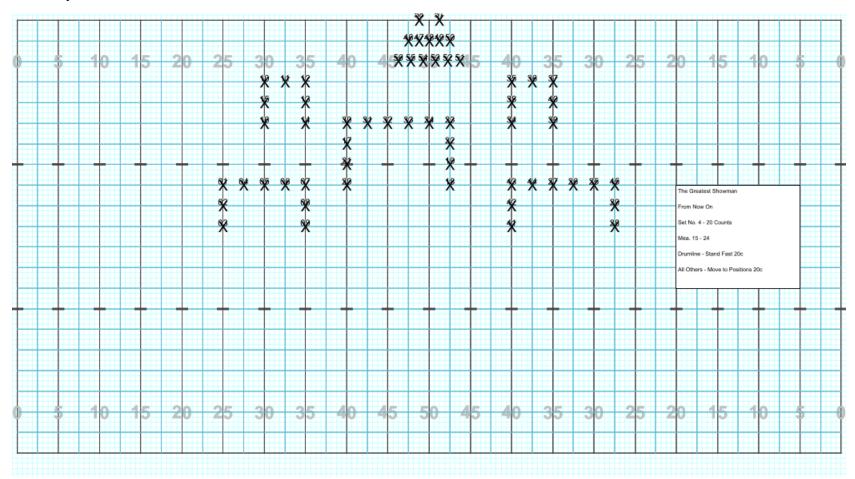

S 2019 – The Greatest Showman – The Greatest Show – Set No. 9





# Cass City HS 2019 – The Greatest Showman – This is Me - Beginning Formation





































































































# Cass City HS 2019 – The Greatest Showman – Never Enough – Beginning Formation





Cass City HS 2019 – The Greatest Showman – Never Enough – Set No. 1





Cass City HS 2019 – The Greatest Showman – Never Enough – Set No. 2





# Cass City HS 2019 – The Greatest Showman – Never Enough – Set No. 2A





# Cass City HS 2019 – The Greatest Showman – Never Enough – Set No. 3





## Cass City HS 2019 – The Greatest Showman – Never Enough – Set No. 4





# Cass City HS 2019 – The Greatest Showman – From Now On – Beginning Formation