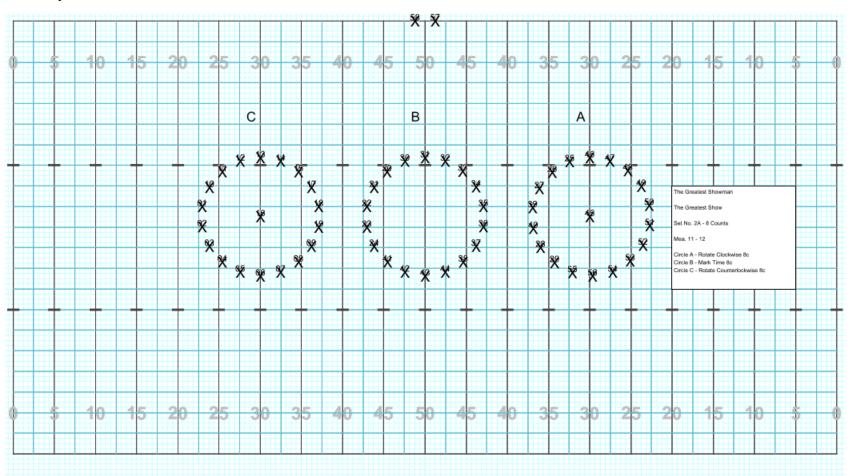

7,38,39,40       |
| Baritones                  | 4               | 41,42,43,44                |
| Sousaphones                | 1               | 45                         |
| Snare Drums                | 3               | 46,47,48                   |
| Cymbals                    | 2               | 49,50                      |
| Bass Drums                 | 4               | 51,52,53,54                |
| Quads                      | 2               | 55,56                      |
| Drum Majors (not marching) | 2               | 57,58                      |
| Total                      | 58              |                            |



# Cass City HS 2019 - Attendance Block





# Cass City HS 2019 – The Greatest Showman – The Greatest Show – Beginning Formation





































































































































Cass City HS 2019 – The Greatest Showman – The Greatest Show – Set No. 8B





Cass City HS 2019 – The Greatest Showman – The Greatest Show – Set No. 8C





Cass City HS 2019 – The Greatest Showman – The Greatest Show – Set No. 8D





Cass City HS 2019 – The Greatest Showman – The Greatest Show – Set No. 9





# Cass City HS 2019 – The Greatest Showman – This is Me - Beginning Formation





































































































# Cass City HS 2019 – The Greatest Showman – Never Enough – Beginning Formation





Cass City HS 2019 – The Greatest Showman – Never Enough – Set No. 1





Cass City HS 2019 – The Greatest Showman