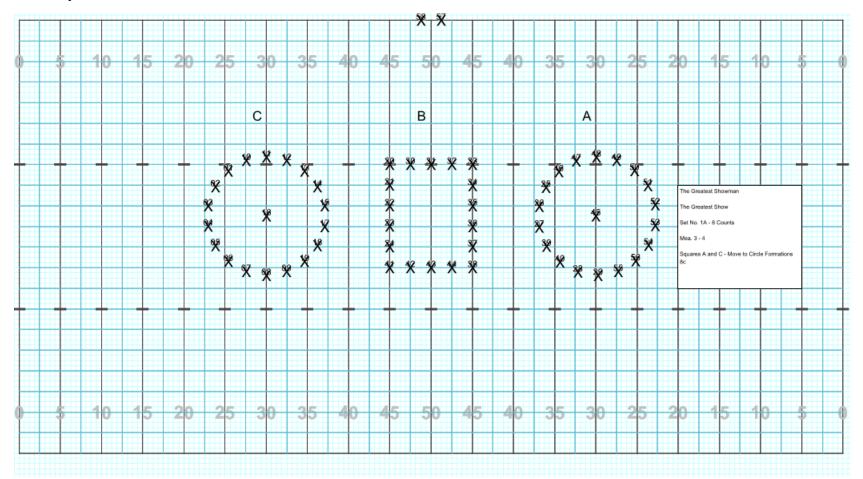

# Cass City HS 2019 – The Greatest Showman – The Greatest Show – Beginning Formation

Cass City HS 2019 – The Greatest Showman – The Greatest Show – Set No. 8B

Cass City HS 2019 – The Greatest Showman – The Greatest Show – Set No. 8C