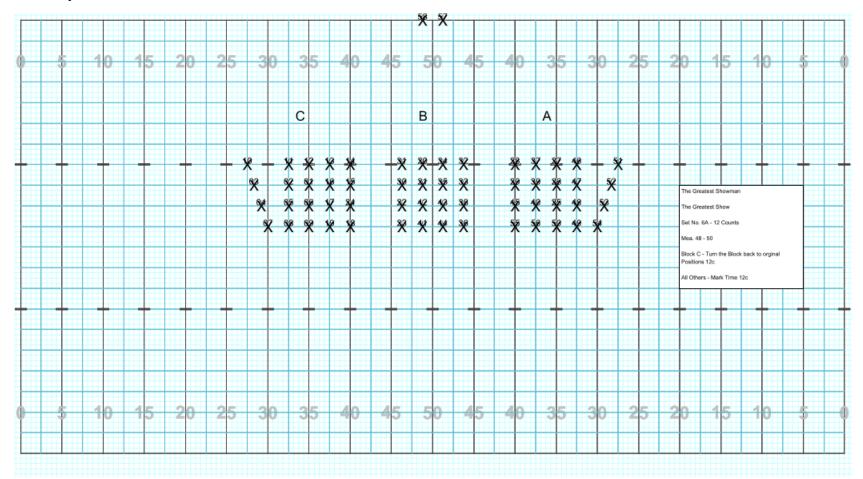

| 41,42,43,44                |
| Sousaphones                | 1               | 45                         |
| Snare Drums                | 3               | 46,47,48                   |
| Cymbals                    | 2               | 49,50                      |
| Bass Drums                 | 4               | 51,52,53,54                |
| Quads                      | 2               | 55,56                      |
| Drum Majors (not marching) | 2               | 57,58                      |
| Total                      | 58              |                            |



# Cass City HS 2019 - Attendance Block





# Cass City HS 2019 – The Greatest Showman – The Greatest Show – Beginning Formation





































































































































Cass City HS 2019 – The Greatest Showman – The Greatest Show – Set No. 8B





Cass City HS 2019 – The Greatest Showman – The Greatest Show – Set No. 8C





Cass City HS 2019 – The Greatest Showman – The Greatest Show – Set No. 8D





Cass City HS 2019 – The Greatest Showman – The Greatest Show – Set No. 9





# Cass City HS 2019 – The Greatest Showman – This is Me - Beginning Formation





































































































# Cass City HS 2019 – The Greatest Showman – Never Enough – Beginning Formation





Cass City HS 2019 – The Greatest Showman – Never Enough – Set No. 1





Cass City HS 2019 – The Greatest Showman – Never Enough – Set No. 2





# Cass City HS 2019 – The Great