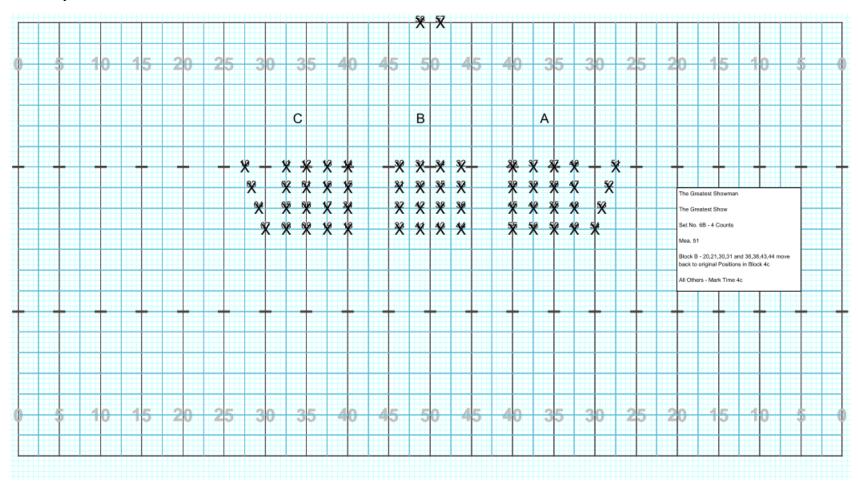

41,42,43,44                |
| Sousaphones                | 1               | 45                         |
| Snare Drums                | 3               | 46,47,48                   |
| Cymbals                    | 2               | 49,50                      |
| Bass Drums                 | 4               | 51,52,53,54                |
| Quads                      | 2               | 55,56                      |
| Drum Majors (not marching) | 2               | 57,58                      |
| Total                      | 58              |                            |



# Cass City HS 2019 - Attendance Block





# Cass City HS 2019 – The Greatest Showman – The Greatest Show – Beginning Formation





































































































































Cass City HS 2019 – The Greatest Showman – The Greatest Show – Set No. 8B





Cass City HS 2019 – The Greatest Showman – The Greatest Show – Set No. 8C





Cass City HS 2019 – The Greatest Showman – The Greatest Show – Set No. 8D





Cass City HS 2019 – The Greatest Showman – The Greatest Show – Set No. 9





# Cass City HS 2019 – The Greatest Showman – This is Me - Beginning Formation





































































































# Cass City HS 2019 – The Greatest Showman – Never Enough – Beginning Formation





Cass City HS 2019 – The Greatest Showman – Never Enough – Set No. 1





Cass City HS 2019 – The Greatest Showman – Never Enough – Set No. 2





# Cass City HS 2019 – The Greatest