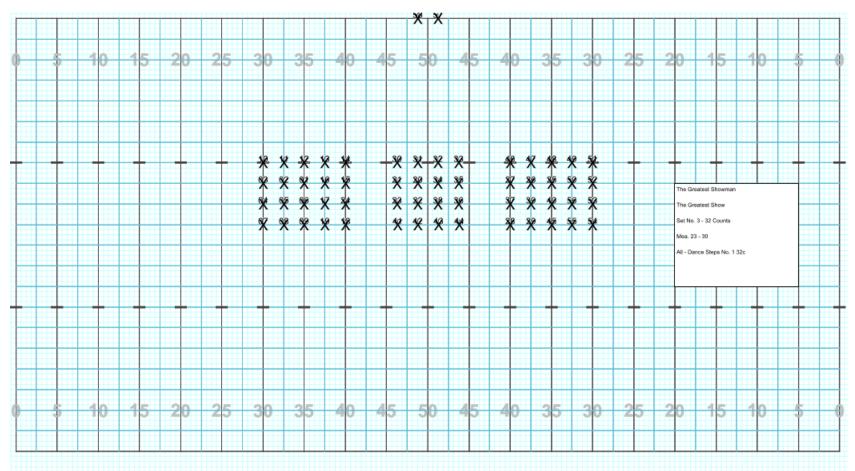

Baritones                  | 4               | 41,42,43,44                |
| Sousaphones                | 1               | 45                         |
| Snare Drums                | 3               | 46,47,48                   |
| Cymbals                    | 2               | 49,50                      |
| Bass Drums                 | 4               | 51,52,53,54                |
| Quads                      | 2               | 55,56                      |
| Drum Majors (not marching) | 2               | 57,58                      |
| Total                      | 58              |                            |



# Cass City HS 2019 - Attendance Block





# Cass City HS 2019 – The Greatest Showman – The Greatest Show – Beginning Formation





































































































































Cass City HS 2019 – The Greatest Showman – The Greatest Show – Set No. 8B





Cass City HS 2019 – The Greatest Showman – The Greatest Show – Set No. 8C





Cass City HS 2019 – The Greatest Showman – The Greatest Show – Set No. 8D





Cass City HS 2019 – The Greatest Showman – The Greatest Show – Set No. 9





# Cass City HS 2019 – The Greatest Showman – This is Me - Beginning Formation





































































































# Cass City HS 2019 – The Greatest Showman – Never Enough – Beginning Formation





Cass City HS 2019 – The Greatest Showman – Never Enough – Set No. 1





Cass City HS 2019 – The Greatest Showman – Never Enough – Se