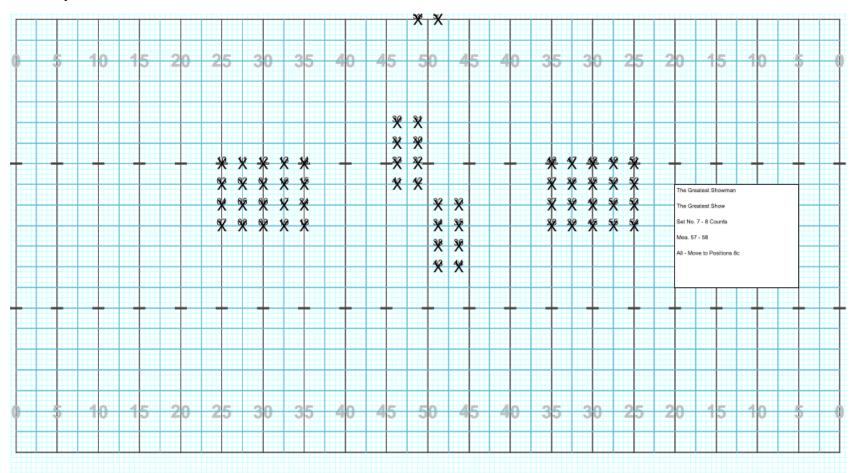

# Cass City HS 2019 – The Greatest Showman – The Greatest Show – Beginning Formation

Cass City HS 2019 – The Greatest Showman – The Greatest Show – Set No. 8B

Cass City HS 2019 – The Greatest Showman – The Greatest Show – Set No. 8C