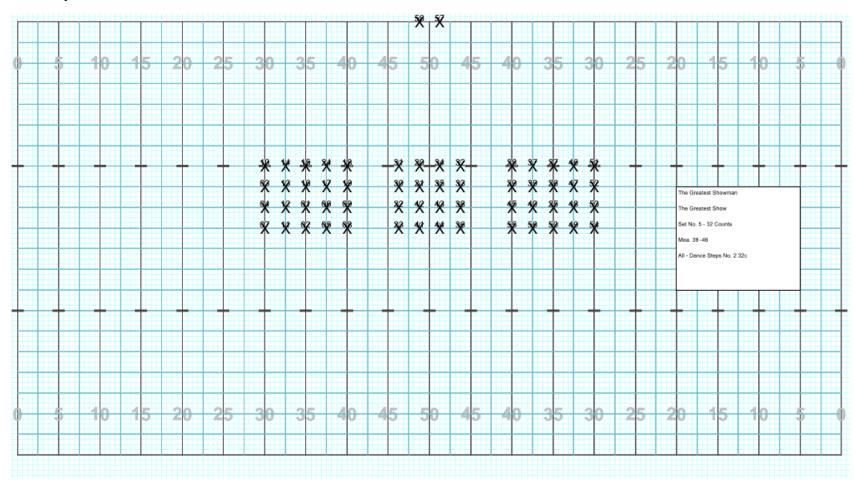

| 41,42,43,44                |
| Sousaphones                | 1               | 45                         |
| Snare Drums                | 3               | 46,47,48                   |
| Cymbals                    | 2               | 49,50                      |
| Bass Drums                 | 4               | 51,52,53,54                |
| Quads                      | 2               | 55,56                      |
| Drum Majors (not marching) | 2               | 57,58                      |
| Total                      | 58              |                            |



# Cass City HS 2019 - Attendance Block





# Cass City HS 2019 – The Greatest Showman – The Greatest Show – Beginning Formation





































































































































Cass City HS 2019 – The Greatest Showman – The Greatest Show – Set No. 8B





Cass City HS 2019 – The Greatest Showman – The Greatest Show – Set No. 8C





Cass City HS 2019 – The Greatest Showman – The Greatest Show – Set No. 8D





Cass City HS 2019 – The Greatest Showman – The Greatest Show – Set No. 9





# Cass City HS 2019 – The Greatest Showman – This is Me - Beginning Formation





































































































# Cass City HS 2019 – The Greatest Showman – Never Enough – Beginning Formation





Cass City HS 2019 – The Greatest Showman – Never Enough – Set No. 1





Cass City HS 2019 – The Greatest Showman – Never Enough – Set No. 2





# Cass City HS 2019 – T