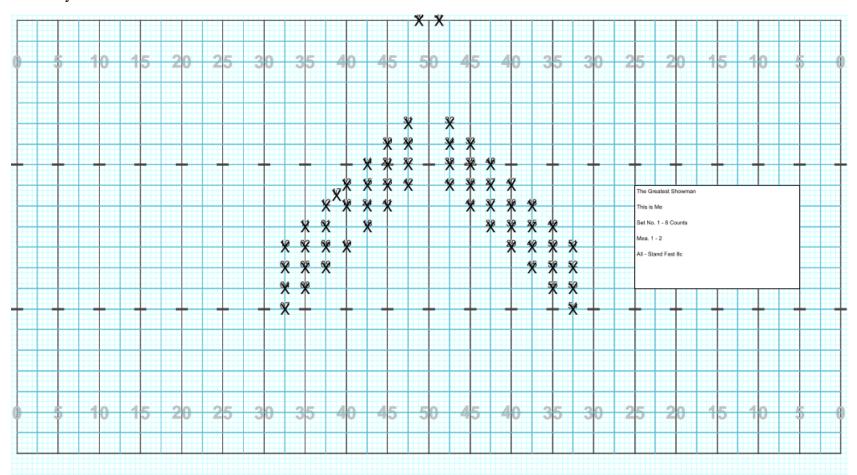

marching) | 2               | 57,58                      |
| Total                      | 58              |                            |



# Cass City HS 2019 - Attendance Block





# Cass City HS 2019 – The Greatest Showman – The Greatest Show – Beginning Formation





































































































































Cass City HS 2019 – The Greatest Showman – The Greatest Show – Set No. 8B





Cass City HS 2019 – The Greatest Showman – The Greatest Show – Set No. 8C





Cass City HS 2019 – The Greatest Showman – The Greatest Show – Set No. 8D





Cass City HS 2019 – The Greatest Showman – The Greatest Show – Set No. 9





# Cass City HS 2019 – The Greatest Showman – This is Me - Beginning Formation





































































































# Cass City HS 2019 – The Greatest Showman – Never Enough – Beginning Formation





Cass City HS 2019 – The Greatest Showman – Never Enough – Set No. 1





Cass City HS 2019 – The Greatest Showman – Never Enough – Set No. 2





# Cass City HS 2019 – The Greatest Showman – Never Enough – Set No. 2A





# Cass City HS 2019 – The Greatest Showman – Never Enough – Set No. 3





## Cass City HS 2019 – The Greatest Showman – Never Enough – Set No. 4





# Cass City HS 2019 – The Greatest Showman – From Now On – Beginning Formation