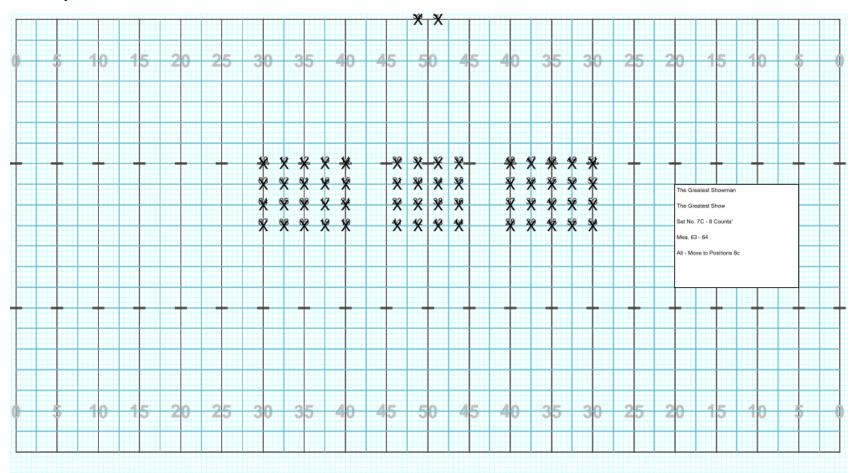

# Cass City HS 2019 – The Greatest Showman – The Greatest Show – Beginning Formation

Cass City HS 2019 – The Greatest Showman – The Greatest Show – Set No. 8B

Cass City HS 2019 – The Greatest Showman – The Greatest Show – Set No. 8C