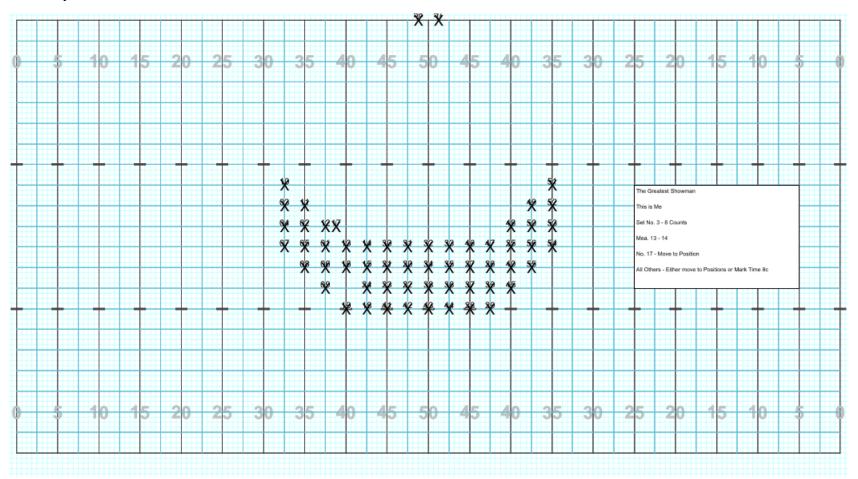

| 57,58                      |
| Total                      | 58              |                            |



# Cass City HS 2019 - Attendance Block





# Cass City HS 2019 – The Greatest Showman – The Greatest Show – Beginning Formation





































































































































Cass City HS 2019 – The Greatest Showman – The Greatest Show – Set No. 8B





Cass City HS 2019 – The Greatest Showman – The Greatest Show – Set No. 8C





Cass City HS 2019 – The Greatest Showman – The Greatest Show – Set No. 8D





Cass City HS 2019 – The Greatest Showman – The Greatest Show – Set No. 9





# Cass City HS 2019 – The Greatest Showman – This is Me - Beginning Formation





































































































# Cass City HS 2019 – The Greatest Showman – Never Enough – Beginning Formation





Cass City HS 2019 – The Greatest Showman – Never Enough – Set No. 1





Cass City HS 2019 – The Greatest Showman – Never Enough – Set No. 2





# Cass City HS 2019 – The Greatest Showman – Never Enough – Set No. 2A





# Cass City HS 2019 – The Greatest Showman – Never Enough – Set No. 3





## Cass City HS 2019 – The Greatest Showman – Never Enough – Set No. 4





# Cass City HS 2019 – The Greatest Showman – From Now On – Beginning Formation