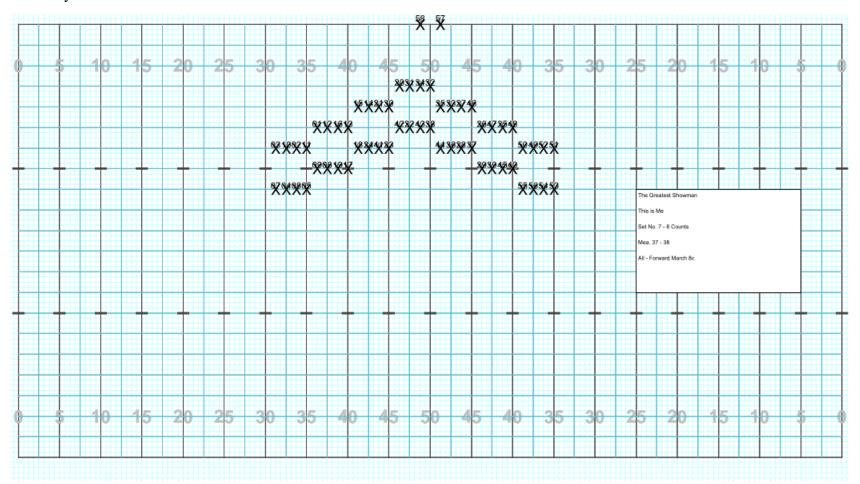

| 58              |                            |



# Cass City HS 2019 - Attendance Block





# Cass City HS 2019 – The Greatest Showman – The Greatest Show – Beginning Formation





































































































































Cass City HS 2019 – The Greatest Showman – The Greatest Show – Set No. 8B





Cass City HS 2019 – The Greatest Showman – The Greatest Show – Set No. 8C





Cass City HS 2019 – The Greatest Showman – The Greatest Show – Set No. 8D





Cass City HS 2019 – The Greatest Showman – The Greatest Show – Set No. 9





# Cass City HS 2019 – The Greatest Showman – This is Me - Beginning Formation





































































































# Cass City HS 2019 – The Greatest Showman – Never Enough – Beginning Formation





Cass City HS 2019 – The Greatest Showman – Never Enough – Set No. 1





Cass City HS 2019 – The Greatest Showman – Never Enough – Set No. 2





# Cass City HS 2019 – The Greatest Showman – Never Enough – Set No. 2A





# Cass City HS 2019 – The Greatest Showman – Never Enough – Set No. 3





## Cass City HS 2019 – The Greatest Showman – Never Enough – Set No. 4





# Cass City HS 2019 – The Greatest Showman – From Now On – Beginning Formation