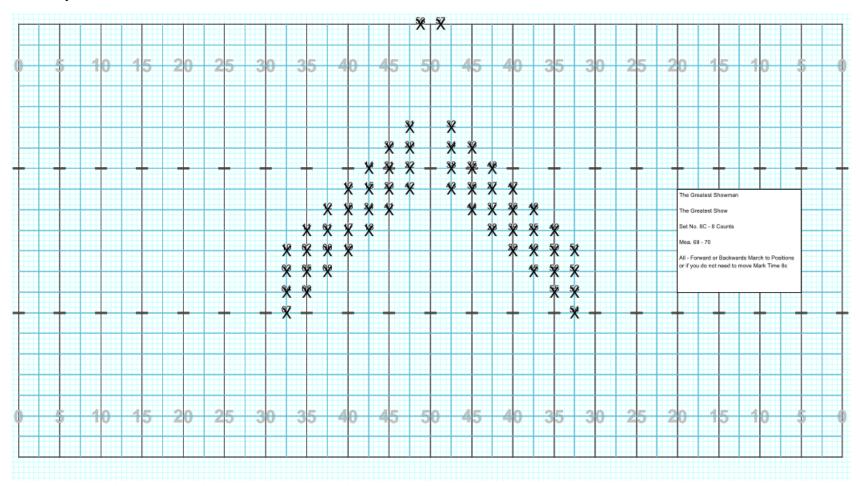

# Cass City HS 2019 – The Greatest Showman – The Greatest Show – Beginning Formation

Cass City HS 2019 – The Greatest Showman – The Greatest Show – Set No. 8B

Cass City HS 2019 – The Greatest Showman – The Greatest Show – Set No. 8C