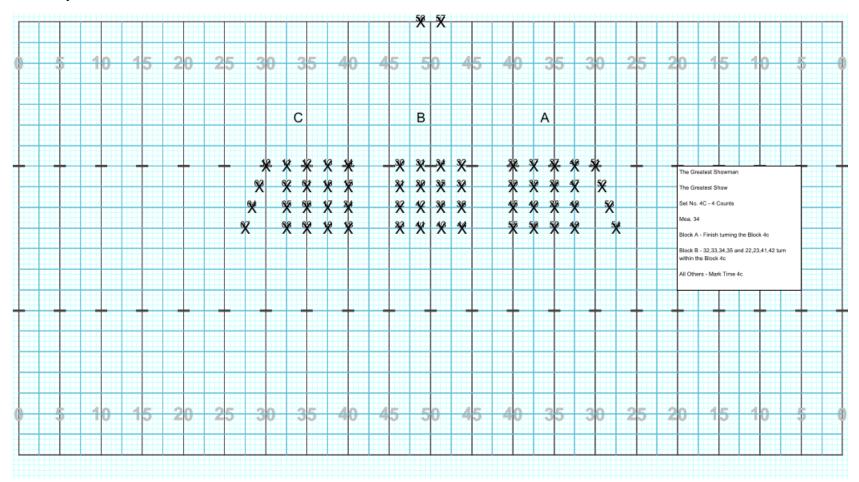

| 4               | 41,42,43,44                |
| Sousaphones                | 1               | 45                         |
| Snare Drums                | 3               | 46,47,48                   |
| Cymbals                    | 2               | 49,50                      |
| Bass Drums                 | 4               | 51,52,53,54                |
| Quads                      | 2               | 55,56                      |
| Drum Majors (not marching) | 2               | 57,58                      |
| Total                      | 58              |                            |



# Cass City HS 2019 - Attendance Block





# Cass City HS 2019 – The Greatest Showman – The Greatest Show – Beginning Formation





































































































































Cass City HS 2019 – The Greatest Showman – The Greatest Show – Set No. 8B





Cass City HS 2019 – The Greatest Showman – The Greatest Show – Set No. 8C





Cass City HS 2019 – The Greatest Showman – The Greatest Show – Set No. 8D





Cass City HS 2019 – The Greatest Showman – The Greatest Show – Set No. 9





# Cass City HS 2019 – The Greatest Showman – This is Me - Beginning Formation





































































































# Cass City HS 2019 – The Greatest Showman – Never Enough – Beginning Formation





Cass City HS 2019 – The Greatest Showman – Never Enough – Set No. 1





Cass City HS 2019 – The Greatest Showman – Never Enough – Set No. 2





# C