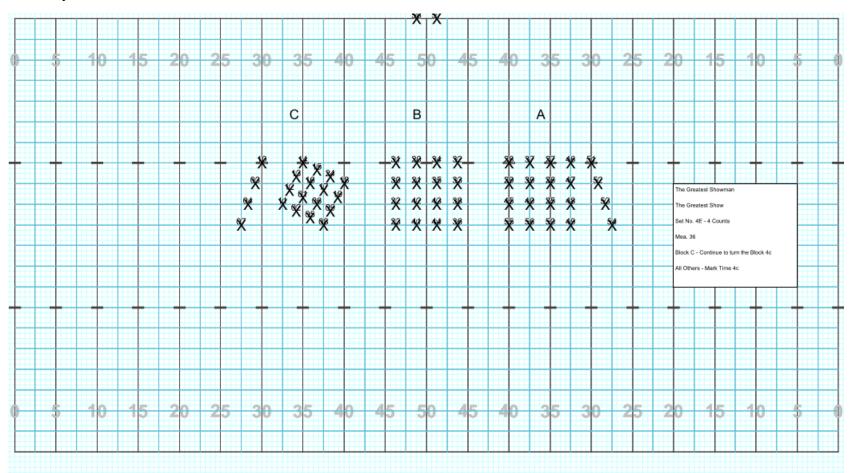

| 4               | 41,42,43,44                |
| Sousaphones                | 1               | 45                         |
| Snare Drums                | 3               | 46,47,48                   |
| Cymbals                    | 2               | 49,50                      |
| Bass Drums                 | 4               | 51,52,53,54                |
| Quads                      | 2               | 55,56                      |
| Drum Majors (not marching) | 2               | 57,58                      |
| Total                      | 58              |                            |



# Cass City HS 2019 - Attendance Block





# Cass City HS 2019 – The Greatest Showman – The Greatest Show – Beginning Formation





































































































































Cass City HS 2019 – The Greatest Showman – The Greatest Show – Set No. 8B





Cass City HS 2019 – The Greatest Showman – The Greatest Show – Set No. 8C





Cass City HS 2019 – The Greatest Showman – The Greatest Show – Set No. 8D





Cass City HS 2019 – The Greatest Showman – The Greatest Show – Set No. 9





# Cass City HS 2019 – The Greatest Showman – This is Me - Beginning Formation





































































































# Cass City HS 2019 – The Greatest Showman – Never Enough – Beginning Formation





Cass City HS 2019 – The Greatest Showman – Never Enough – Set No. 1





Cass City HS 2019 – The Greatest Showman – Never Enough – Set No. 2





# Cass City