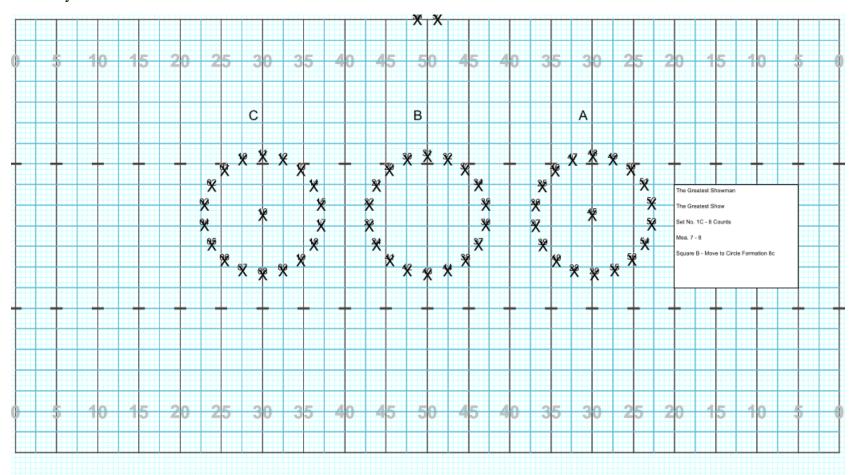

,35,36,37,38,39,40       |
| Baritones                  | 4               | 41,42,43,44                |
| Sousaphones                | 1               | 45                         |
| Snare Drums                | 3               | 46,47,48                   |
| Cymbals                    | 2               | 49,50                      |
| Bass Drums                 | 4               | 51,52,53,54                |
| Quads                      | 2               | 55,56                      |
| Drum Majors (not marching) | 2               | 57,58                      |
| Total                      | 58              |                            |



# Cass City HS 2019 - Attendance Block





# Cass City HS 2019 – The Greatest Showman – The Greatest Show – Beginning Formation





































































































































Cass City HS 2019 – The Greatest Showman – The Greatest Show – Set No. 8B





Cass City HS 2019 – The Greatest Showman – The Greatest Show – Set No. 8C





Cass City HS 2019 – The Greatest Showman – The Greatest Show – Set No. 8D





Cass City HS 2019 – The Greatest Showman – The Greatest Show – Set No. 9





# Cass City HS 2019 – The Greatest Showman – This is Me - Beginning Formation





































































































# Cass City HS 2019 – The Greatest Showman – Never Enough – Beginning Formation





Cass City HS 2019 – The Greatest Showman – Never Enough – Set No. 1





Cass City HS 2019 – The Greatest