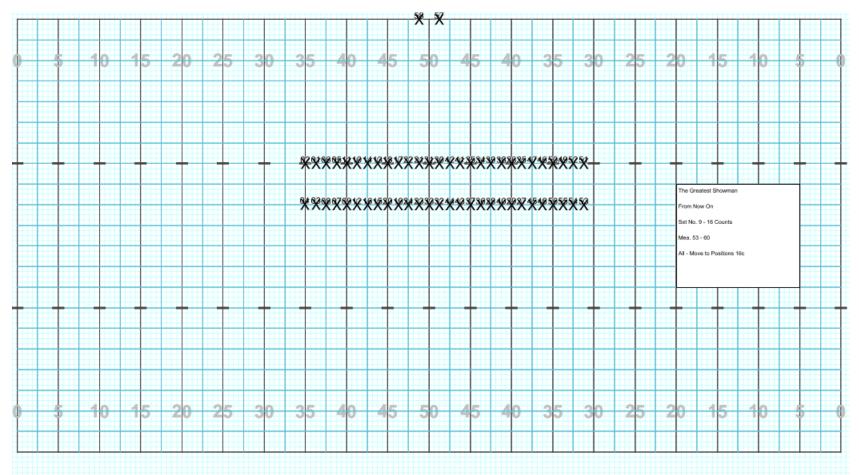

# Cass City HS 2019 – The Greatest Showman – The Greatest Show – Beginning Formation

Cass City HS 2019 – The Greatest Showman – The Greatest Show – Set No. 8B

Cass City HS 2019 – The Greatest Showman – The Greatest Show – Set No. 8C

Cass City HS 2019 – The Greatest Showman – The Greatest Show – Set No. 8D

Cass City HS 2019 – The Greatest Showman – The Greatest Show – Set No. 9