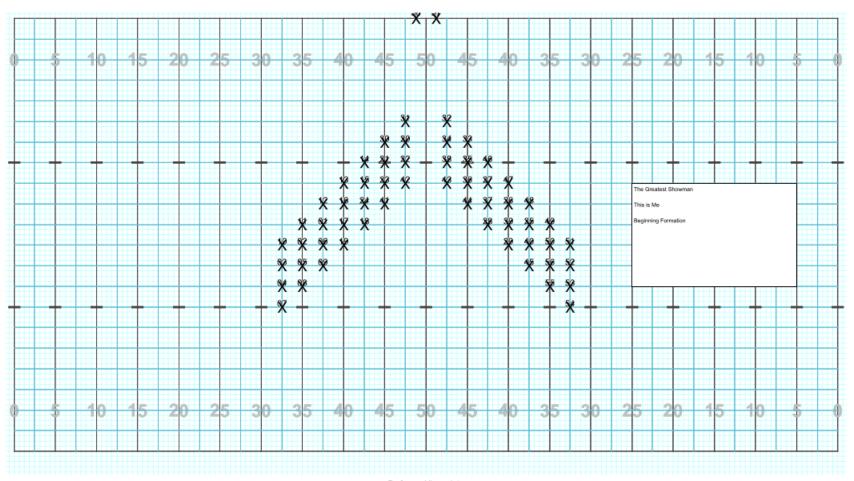

not marching) | 2               | 57,58                      |
| Total                      | 58              |                            |



# Cass City HS 2019 - Attendance Block





# Cass City HS 2019 – The Greatest Showman – The Greatest Show – Beginning Formation





































































































































Cass City HS 2019 – The Greatest Showman – The Greatest Show – Set No. 8B





Cass City HS 2019 – The Greatest Showman – The Greatest Show – Set No. 8C





Cass City HS 2019 – The Greatest Showman – The Greatest Show – Set No. 8D





Cass City HS 2019 – The Greatest Showman – The Greatest Show – Set No. 9





# Cass City HS 2019 – The Greatest Showman – This is Me - Beginning Formation





































































































# Cass City HS 2019 – The Greatest Showman – Never Enough – Beginning Formation





Cass City HS 2019 – The Greatest Showman – Never Enough – Set No. 1





Cass City HS 2019 – The Greatest Showman – Never Enough – Set No. 2





# Cass City HS 2019 – The Greatest Showman – Never Enough – Set No. 2A





# Cass City HS 2019 – The Greatest Showman – Never Enough – Set No. 3





## Cass City HS 2019 – The Greatest Showman – Never Enough – Set No. 4





# Cass City HS 2019 – The Greatest Showman – From Now On – Beginning Formation