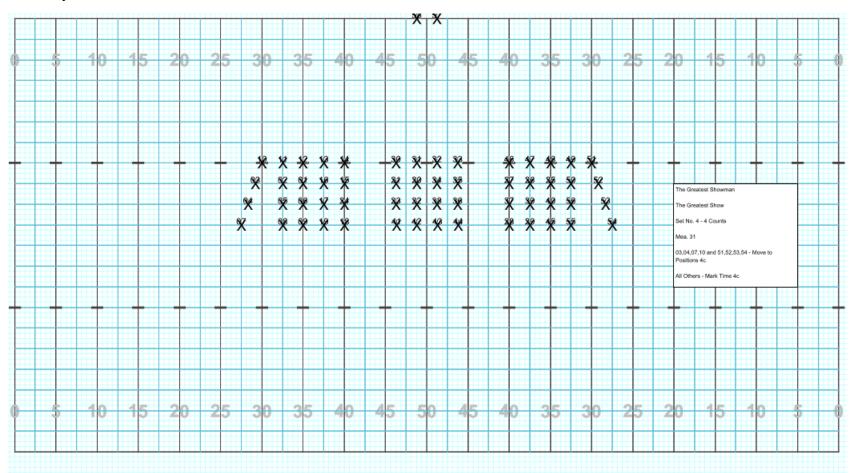

itones                  | 4               | 41,42,43,44                |
| Sousaphones                | 1               | 45                         |
| Snare Drums                | 3               | 46,47,48                   |
| Cymbals                    | 2               | 49,50                      |
| Bass Drums                 | 4               | 51,52,53,54                |
| Quads                      | 2               | 55,56                      |
| Drum Majors (not marching) | 2               | 57,58                      |
| Total                      | 58              |                            |



# Cass City HS 2019 - Attendance Block





# Cass City HS 2019 – The Greatest Showman – The Greatest Show – Beginning Formation





































































































































Cass City HS 2019 – The Greatest Showman – The Greatest Show – Set No. 8B





Cass City HS 2019 – The Greatest Showman – The Greatest Show – Set No. 8C





Cass City HS 2019 – The Greatest Showman – The Greatest Show – Set No. 8D





Cass City HS 2019 – The Greatest Showman – The Greatest Show – Set No. 9





# Cass City HS 2019 – The Greatest Showman – This is Me - Beginning Formation





































































































# Cass City HS 2019 – The Greatest Showman – Never Enough – Beginning Formation





Cass City HS 2019 – The Greatest Showman – Never Enough – Set No. 1





Cass City HS 2019 – The Greatest Showman – Never Enough – Set No