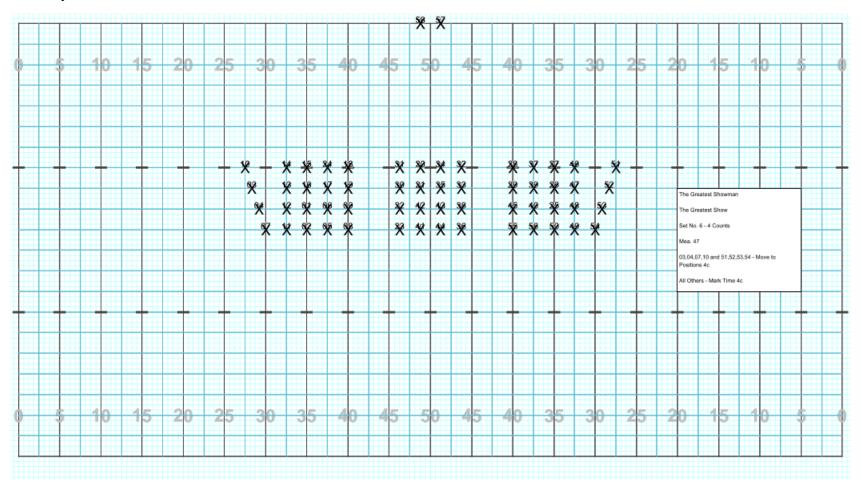

| 41,42,43,44                |
| Sousaphones                | 1               | 45                         |
| Snare Drums                | 3               | 46,47,48                   |
| Cymbals                    | 2               | 49,50                      |
| Bass Drums                 | 4               | 51,52,53,54                |
| Quads                      | 2               | 55,56                      |
| Drum Majors (not marching) | 2               | 57,58                      |
| Total                      | 58              |                            |



# Cass City HS 2019 - Attendance Block





# Cass City HS 2019 – The Greatest Showman – The Greatest Show – Beginning Formation





































































































































Cass City HS 2019 – The Greatest Showman – The Greatest Show – Set No. 8B





Cass City HS 2019 – The Greatest Showman – The Greatest Show – Set No. 8C





Cass City HS 2019 – The Greatest Showman – The Greatest Show – Set No. 8D





Cass City HS 2019 – The Greatest Showman – The Greatest Show – Set No. 9





# Cass City HS 2019 – The Greatest Showman – This is Me - Beginning Formation





































































































# Cass City HS 2019 – The Greatest Showman – Never Enough – Beginning Formation





Cass City HS 2019 – The Greatest Showman – Never Enough – Set No. 1





Cass City HS 2019 – The Greatest Showman – Never Enough – Set No. 2





# Cass City HS 2019 – The G