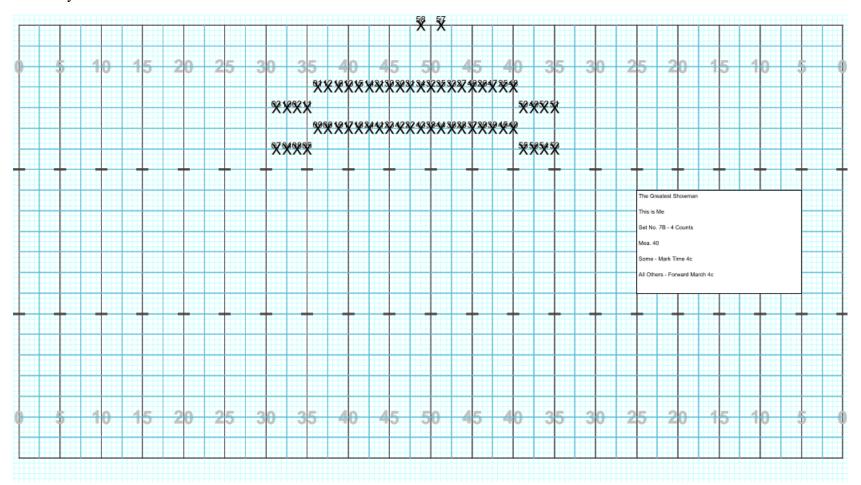

| 58              |                            |



# Cass City HS 2019 - Attendance Block





# Cass City HS 2019 – The Greatest Showman – The Greatest Show – Beginning Formation





































































































































Cass City HS 2019 – The Greatest Showman – The Greatest Show – Set No. 8B





Cass City HS 2019 – The Greatest Showman – The Greatest Show – Set No. 8C





Cass City HS 2019 – The Greatest Showman – The Greatest Show – Set No. 8D





Cass City HS 2019 – The Greatest Showman – The Greatest Show – Set No. 9





# Cass City HS 2019 – The Greatest Showman – This is Me - Beginning Formation





































































































# Cass City HS 2019 – The Greatest Showman – Never Enough – Beginning Formation





Cass City HS 2019 – The Greatest Showman – Never Enough – Set No. 1





Cass City HS 2019 – The Greatest Showman – Never Enough – Set No. 2





# Cass City HS 2019 – The Greatest Showman – Never Enough – Set No. 2A





# Cass City HS 2019 – The Greatest Showman – Never Enough – Set No. 3





## Cass City HS 2019 – The Greatest Showman – Never Enough – Set No. 4





# Cass City HS 2019 – The Greatest Showman – From Now On – Beginning Formation