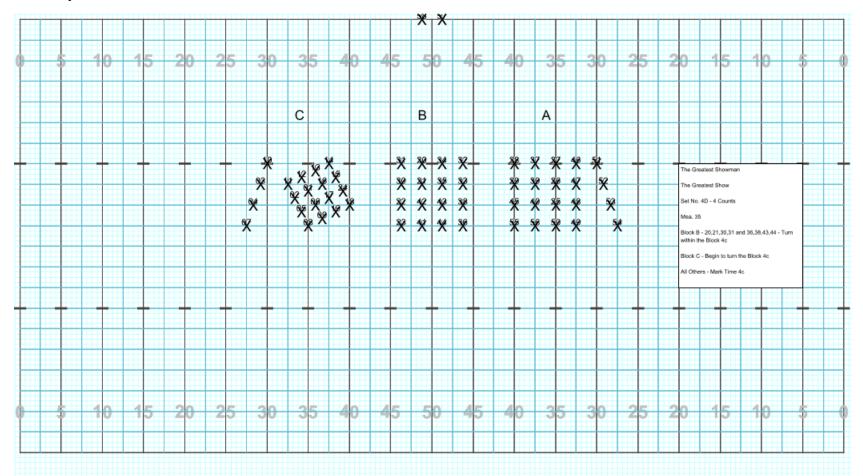

| 4               | 41,42,43,44                |
| Sousaphones                | 1               | 45                         |
| Snare Drums                | 3               | 46,47,48                   |
| Cymbals                    | 2               | 49,50                      |
| Bass Drums                 | 4               | 51,52,53,54                |
| Quads                      | 2               | 55,56                      |
| Drum Majors (not marching) | 2               | 57,58                      |
| Total                      | 58              |                            |



# Cass City HS 2019 - Attendance Block





# Cass City HS 2019 – The Greatest Showman – The Greatest Show – Beginning Formation





































































































































Cass City HS 2019 – The Greatest Showman – The Greatest Show – Set No. 8B





Cass City HS 2019 – The Greatest Showman – The Greatest Show – Set No. 8C





Cass City HS 2019 – The Greatest Showman – The Greatest Show – Set No. 8D





Cass City HS 2019 – The Greatest Showman – The Greatest Show – Set No. 9





# Cass City HS 2019 – The Greatest Showman – This is Me - Beginning Formation





































































































# Cass City HS 2019 – The Greatest Showman – Never Enough – Beginning Formation





Cass City HS 2019 – The Greatest Showman – Never Enough – Set No. 1





Cass City HS 2019 – The Greatest Showman – Never Enough – Set No. 2





# Cass