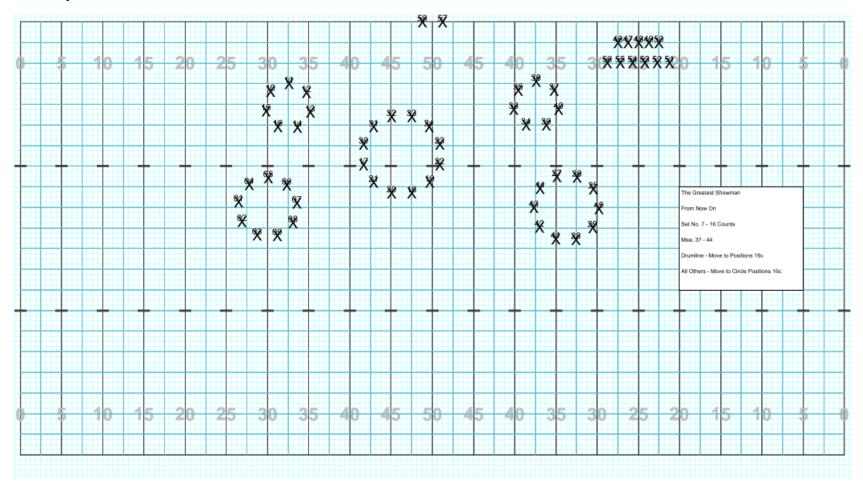

# Cass City HS 2019 – The Greatest Showman – The Greatest Show – Beginning Formation

Cass City HS 2019 – The Greatest Showman – The Greatest Show – Set No. 8B

Cass City HS 2019 – The Greatest Showman – The Greatest Show – Set No. 8C

Cass City HS 2019 – The Greatest Showman – The Greatest Show – Set No. 8D

Cass City HS 2019 – The Greatest Showman – The Greatest Show – Set No. 9